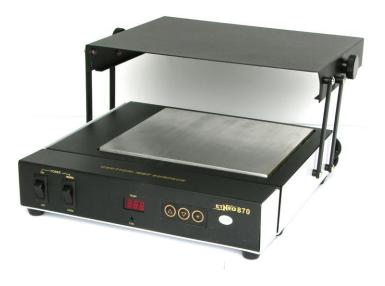

## **PRE-HEAT REFLOW HOT PLATE E870 ESD**

## Features:

- 1. Special heater, surface temperature distributes equally.
- 2. Closed loop of sensor, PID control, precise and stable temperature.
- 3. Two switches control power supply and heating respectively; Actual temperature can also be displayed
- under unheated condition to avoid accidents.
- 4. Applicable to reflow soldering and preheating for some PCBs and where other heating conditions are needed.
- 5. ESD Safe by design.

## Specifications:

| Heating Power         | 800 Watt               |
|-----------------------|------------------------|
| Plate Area            | 180*200mm              |
| Plate Material        | Aluminum               |
| Temperature Sensor    | K-type thermocouple    |
| Temperature Range     | 50 C° -300 C°          |
| Ambient Conditions    | 0-40 C°                |
| Temperature Stability | ± 1 C°                 |
| Outer Dimensions      | 280(L)*290(W)*100(H)mm |
| Weight                | About 6kg              |